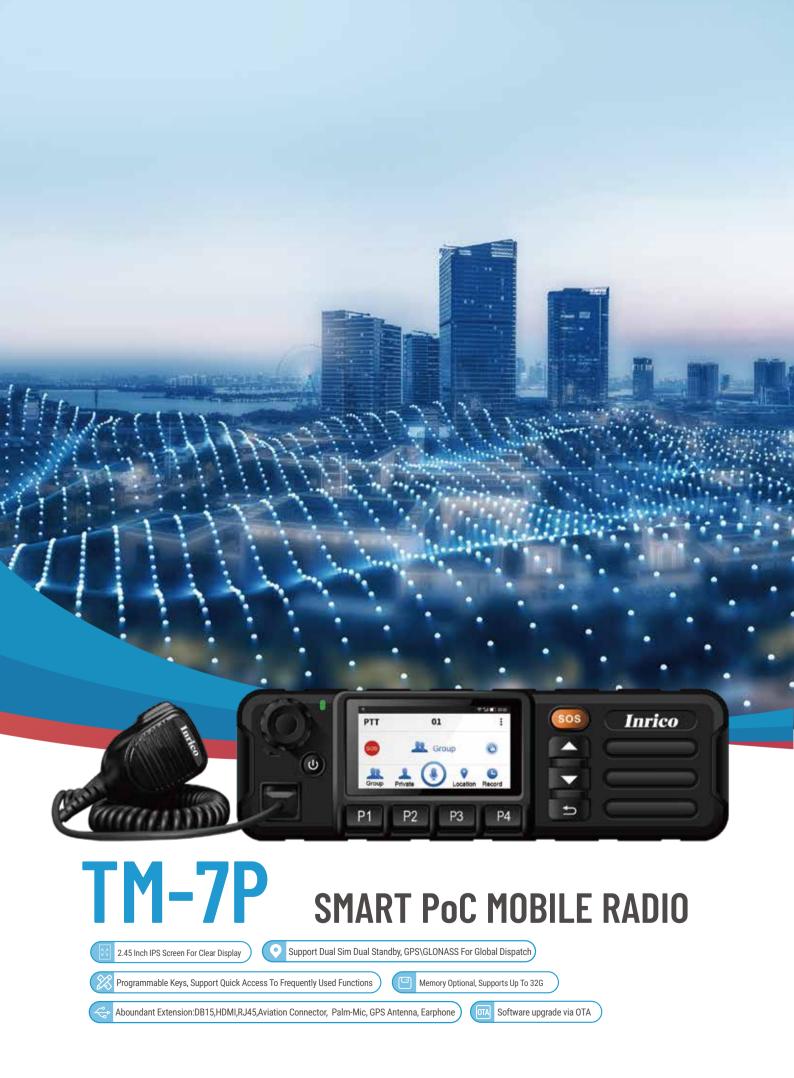

# COMPACT LTE VEHICLE RADIO

Inrico

TM-7P is an all-in-one fleet communication device that provides crystal clear cellular, PTT Over Cellular, data applications and more. The device is specifically

designed for commercial vehicles to ensure safer communications for professional drivers. The Dual-SIM card design allows for global dispatch of TM-7P installed fleets regardless of distance. Adapted with the Sidewalk Radio platform, the TM-7P can also perform voice dispatching, trunking dispatching, and map dispatching, etc. It is a good choice for logistics, transportation, security, ambulance, mining and more.

## **PRODUCT PARAMETERS**

| CONNECTION |                                                |  |  |  |  |
|------------|------------------------------------------------|--|--|--|--|
|            | GSM: B2/B3/B5/B8                               |  |  |  |  |
| EU Version | WCDMA: B1/B2/B5/B8                             |  |  |  |  |
|            | TD-SCDMA: B34/B39                              |  |  |  |  |
|            | CDMA2000 1X/EVDO BCO                           |  |  |  |  |
|            | FDD-LTE: B1/B3/B5/B7/B8/B20/B28A/B28B          |  |  |  |  |
|            | TDD-LTE: B38/B39/B40/B41                       |  |  |  |  |
| US Version | GSM: B2/B3/B5                                  |  |  |  |  |
|            | WCDMA: B1/B2/B4/B5                             |  |  |  |  |
|            | TD-SCDMA: B34/B39                              |  |  |  |  |
|            | FDD-LTE: B2/B4/B5/B7/B12/B13/B17/B28A/B28B/B66 |  |  |  |  |
|            | TDD-LTE: B38/B40                               |  |  |  |  |
| Wi-Fi      | 802.11 a/b/g/ac/k/v/r,(2.4GHz & 5GHz)          |  |  |  |  |
| Bluetooth  | BT4.0 & BLE5.0                                 |  |  |  |  |
| Navigation | GPS/GLONASS                                    |  |  |  |  |

| HARDWARE                               |                                                        |  |  |
|----------------------------------------|--------------------------------------------------------|--|--|
| RAM+ROM                                | 2G+ 16G                                                |  |  |
| USB                                    | Туре-С                                                 |  |  |
| Card Slot Dual Nano SIM Card + TF Card |                                                        |  |  |
|                                        | Aviation power connector / Hand Microphone Interface / |  |  |
| Interface                              | GPS External Antenna Interface /Main Antenna           |  |  |
|                                        | External Interface / Earphone                          |  |  |
| Screen                                 | G + F Touch Screen                                     |  |  |
| Screen Size                            | IPS 2.45inches, 240X432Pixel                           |  |  |
| Speaker                                | 3558 Runway Type Speaker, 5W                           |  |  |
| External Camera                        | Support                                                |  |  |
| External Speaker                       | Support                                                |  |  |
| Hand Microphone                        | Support                                                |  |  |
| Weigh                                  | 450g                                                   |  |  |
| Dimension(HxWxD)                       | 188x 58 x 87mm (with the knob)                         |  |  |
| Working Temperature -20°C ~ 60°C       |                                                        |  |  |
| Storage Temperature                    | -30°C ~ 70°C                                           |  |  |
|                                        |                                                        |  |  |

| <b>OS</b> |            |  |
|-----------|------------|--|
| OS        | Android 11 |  |
|           |            |  |

| CERTIFICATION      |             |
|--------------------|-------------|
| Ingress Protection | IP54        |
| Certification      | CE/FCC/ROHS |