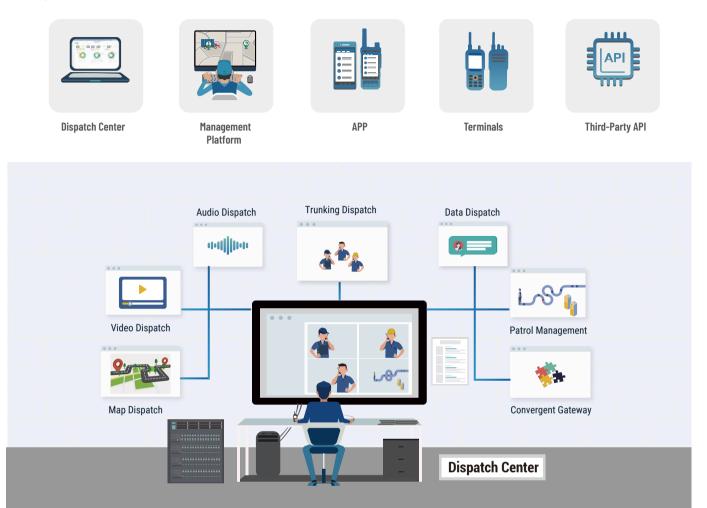

### SIDEWALK PLATFORM

The Sidewalk platform is an integrated communication and dispatching system with audio and video communications as the core services, which integrates map positioning, multimedia data, emergency alarm, patrol & inspection, event reporting, task management and other auxiliary services.

| Functions            | Details                                                     | Functions            | Details                                                                 | Functions                | Details                             |
|----------------------|-------------------------------------------------------------|----------------------|-------------------------------------------------------------------------|--------------------------|-------------------------------------|
| Video<br>Dispatch    | Two-way Video                                               |                      | Geo-fencing                                                             | Convergent<br>Gateway    | DMR Trunking Gateway/ IP Connection |
|                      | Video Upload                                                |                      | Device Positioning                                                      |                          | DMR DMO Gateway                     |
|                      | Video Surveillance                                          | Map<br>Dispatch      | Circle to Call                                                          |                          | PDT Softswitch Gateway              |
|                      | Split-screen Video (16 channels)                            |                      | Route Playback, Distance Measurement                                    |                          | PSTN Gateway                        |
|                      | Video Distribution                                          |                      | Indoor Localization                                                     |                          | Video Gateway                       |
|                      | Video Recording                                             |                      | Patrol Point/ Patrol Area                                               | Expansion<br>Application | AES256 Encryption                   |
| Trunking<br>Dispatch | Private Call/ Group Call/ All Call/<br>Temporary Group Call | Patrol<br>Management | Patrol Schedule                                                         |                          | Event Report                        |
|                      | Authority Management(Kill/ Stun)                            |                      | Patrol Statistics                                                       |                          | Task Dispatch                       |
|                      | User Priority                                               | Data                 | Broadcast/ Group/ User Message                                          |                          | Call/ Video Conference              |
|                      | Call History                                                | Dispatch             | Text/ Image/ Video/ Voice                                               |                          | IoT                                 |
|                      | Multi-Group Monitor                                         |                      | Full Duplex Call                                                        |                          | AI Intelligent Analysis             |
|                      | Voice Recording for Dispatch/<br>Single Device              | Audio<br>Dispatch    | Interrupt/ Override/ Monitor/ Call<br>Pickup/ Call Transfer/ Call Queue | Device<br>Management     | Accessories Management              |
|                      | SOS                                                         |                      | Narrowband Individual Call/ All call                                    |                          | Assets Management                   |