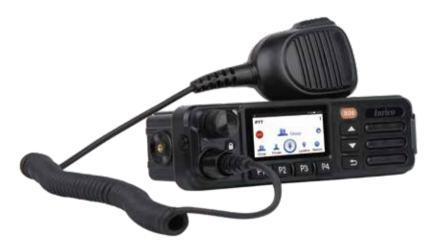

# COMPACT LTE VEHICLE RADIO

Inrico

TM-7P is an all-in-one fleet communication device that provides crystal clear cellular, PTT Over Cellular, data applications and more. The device is specifically

designed for commercial vehicles to ensure safer communications for professional drivers. The Dual-SIM card design allows for global dispatch of TM-7P installed fleets regardless of distance. Adapted with the Sidewalk Radio platform, the TM-7P can also perform voice dispatching, trunking dispatching, and map dispatching, etc. It is a good choice for logistics, transportation, security, ambulance, mining and more.

| HARDWARE                               |                                                        |  |  |
|----------------------------------------|--------------------------------------------------------|--|--|
| RAM+ROM                                | 2G+ 16G                                                |  |  |
| USB                                    | Туре-С                                                 |  |  |
| Card Slot Dual Nano SIM Card + TF Card |                                                        |  |  |
|                                        | Aviation power connector / Hand Microphone Interface / |  |  |
| Interface                              | GPS External Antenna Interface /Main Antenna           |  |  |
|                                        | External Interface / Earphone                          |  |  |
| Screen                                 | G + F Touch Screen                                     |  |  |
| Screen Size                            | IPS 2.45inches, 240X432Pixel                           |  |  |
| Speaker                                | 3558 Runway Type Speaker, 5W                           |  |  |
| External Camera                        | Support                                                |  |  |
| External Speaker                       | Support                                                |  |  |
| Hand Microphone                        | Support                                                |  |  |
| Weigh                                  | 450g                                                   |  |  |
| Dimension(HxWxD)                       | 188x 58 x 87mm (with the knob)                         |  |  |
| Working Temperature -20°C ~ 60°C       |                                                        |  |  |
| Storage Temperature                    | -30°C ~ 70°C                                           |  |  |
|                                        |                                                        |  |  |