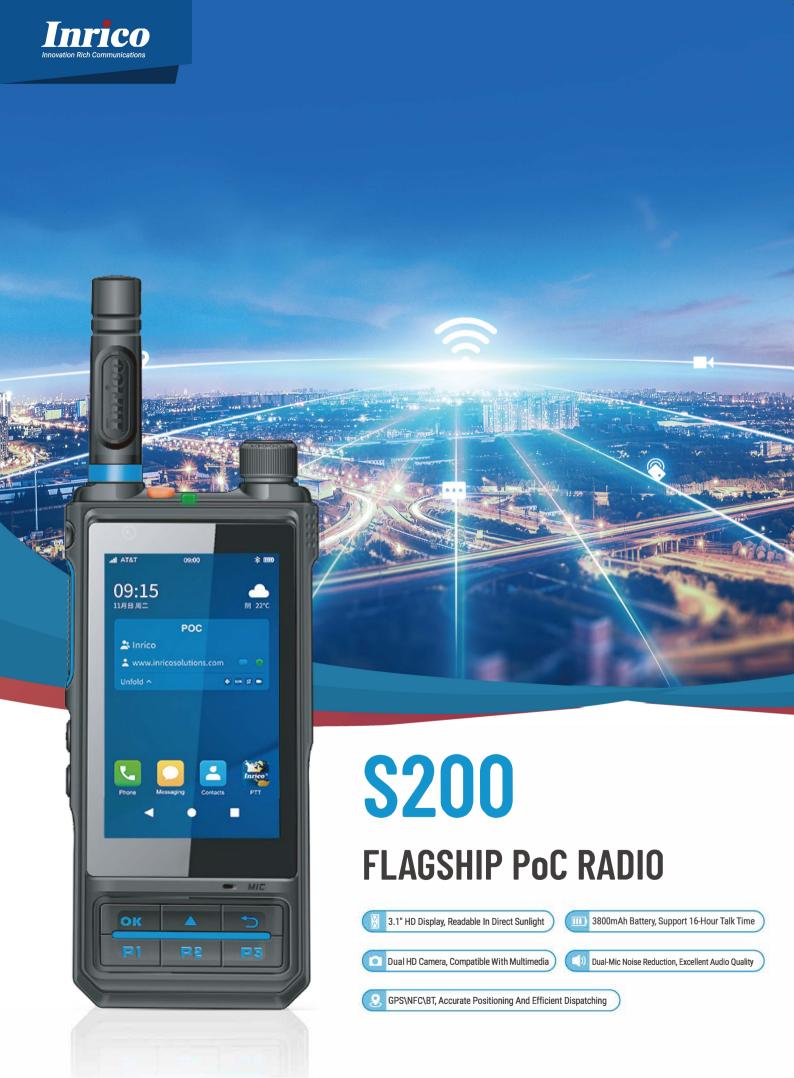

## **PRODUCT PARAMETERS**

| HARDWARE     |                                                   |
|--------------|---------------------------------------------------|
| RAM+ROM      | 2GB+32GB                                          |
| USB          | Туре-С                                            |
| Card Slot    | Dual Micro SIM card & TF card                     |
| Interface    | M6                                                |
| Screen       | G+F Touch Screen, 3.1 inches, 480 x 800 Pixel     |
| Camera       | Front Camera 2 MP; Rear Camera 13 MP              |
| Flashlight   | Support (optional)                                |
| Speaker      | Ø32mm, 8Ω /2W                                     |
| Battery      | 3800mAh                                           |
| Talk Time    | 16hrs                                             |
| Standby Time | 23hrs                                             |
| Weight       | ≈ 210g                                            |
| Dimension    | 128 X 57 X 24.5mm (Without Belt Clip and Antenna) |

| OS |            |
|----|------------|
| OS | Android 10 |

| CONNECTIO  | N                                              |
|------------|------------------------------------------------|
| EU Version | GSM: B2/B3/B5/B8                               |
|            | WCDMA: B1/B2/B5/B8                             |
|            | TDD-LTE: B38/B39/B40/B41                       |
|            | FDD-LTE: B1/B3/B5/B7/B8/B20/B28A/B28B          |
| US Version | GSM: B2/B3/B5/B8                               |
|            | WCDMA: B1/B2/B5/B8                             |
|            | TDD: B38/B40                                   |
|            | FDD: B2/B4/B5/B7/B12/B13/B17/B26/B28A/B28B/B66 |
| Wi-Fi      | IEEE 802.11 a/b/g/n, 2.4G & 5G                 |
| Bluetooth  | BT4.0                                          |
| NFC        | Support                                        |
| Navigation | GPS, GLONASS                                   |

| CERTIFICATION      |             |  |
|--------------------|-------------|--|
| Drop               | 1.2m        |  |
| Ingress Protection | IP54        |  |
| Certification      | CE/FCC/ROHS |  |