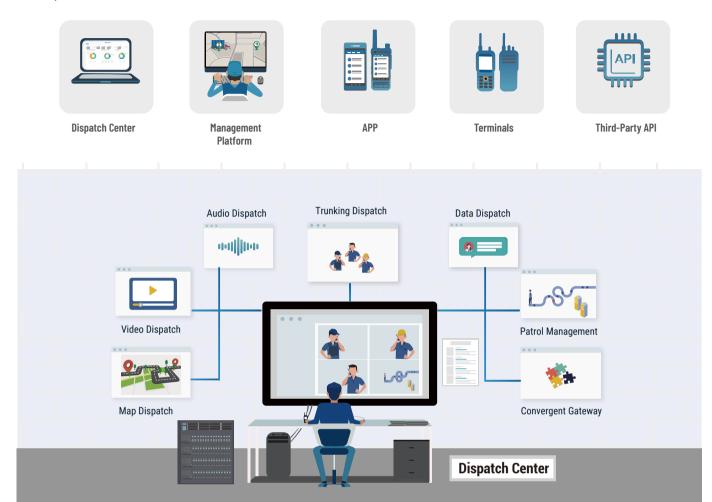

# SIDEWALK PLATFORM

The Sidewalk platform is an integrated communication and dispatching system with audio and video communications as the core services, which integrates map positioning, multimedia data, emergency alarm, patrol & inspection, event reporting, task management and other auxiliary services.

| Functions         | Details                                                     | Functions            | Details                                                                 | Functions                | Details                             |
|-------------------|-------------------------------------------------------------|----------------------|-------------------------------------------------------------------------|--------------------------|-------------------------------------|
| Video<br>Dispatch | Two-way Video                                               | Map<br>Dispatch      | Geo-fencing                                                             | Convergent<br>Gateway    | DMR Trunking Gateway/ IP Connection |
|                   | Video Upload                                                |                      | Device Positioning                                                      |                          | DMR DMO Gateway                     |
|                   | Video Surveillance                                          |                      | Circle to Call                                                          |                          | PDT Softswitch Gateway              |
|                   | Split-screen Video (16 channels)                            |                      | Route Playback, Distance Measurement                                    |                          | PSTN Gateway                        |
|                   | Video Distribution                                          |                      | Indoor Localization                                                     |                          | Video Gateway                       |
|                   | Video Recording                                             | Patrol<br>Management | Patrol Point/ Patrol Area                                               | Expansion<br>Application | AES256 Encryption                   |
|                   | Private Call/ Group Call/ All Call/<br>Temporary Group Call |                      | Patrol Schedule                                                         |                          | Event Report                        |
|                   | Authority Management(Kill/ Stun)                            |                      | Patrol Statistics                                                       |                          | Task Dispatch                       |
|                   | User Priority                                               | Data                 | Broadcast/ Group/ User Message                                          |                          | Call/ Video Conference              |
| Trunking          | Call History                                                | Dispatch             | Text/ Image/ Video/ Voice                                               |                          | IoT                                 |
| Dispatch          | Multi-Group Monitor                                         | Audio<br>Dispatch    | Full Duplex Call                                                        |                          | Al Intelligent Analysis             |
|                   | Voice Recording for Dispatch/<br>Single Device              |                      | Interrupt/ Override/ Monitor/ Call<br>Pickup/ Call Transfer/ Call Queue | Device<br>Management     | Accessories Management              |
|                   | SOS                                                         |                      | Narrowband Individual Call/ All call                                    |                          | Assets Management                   |