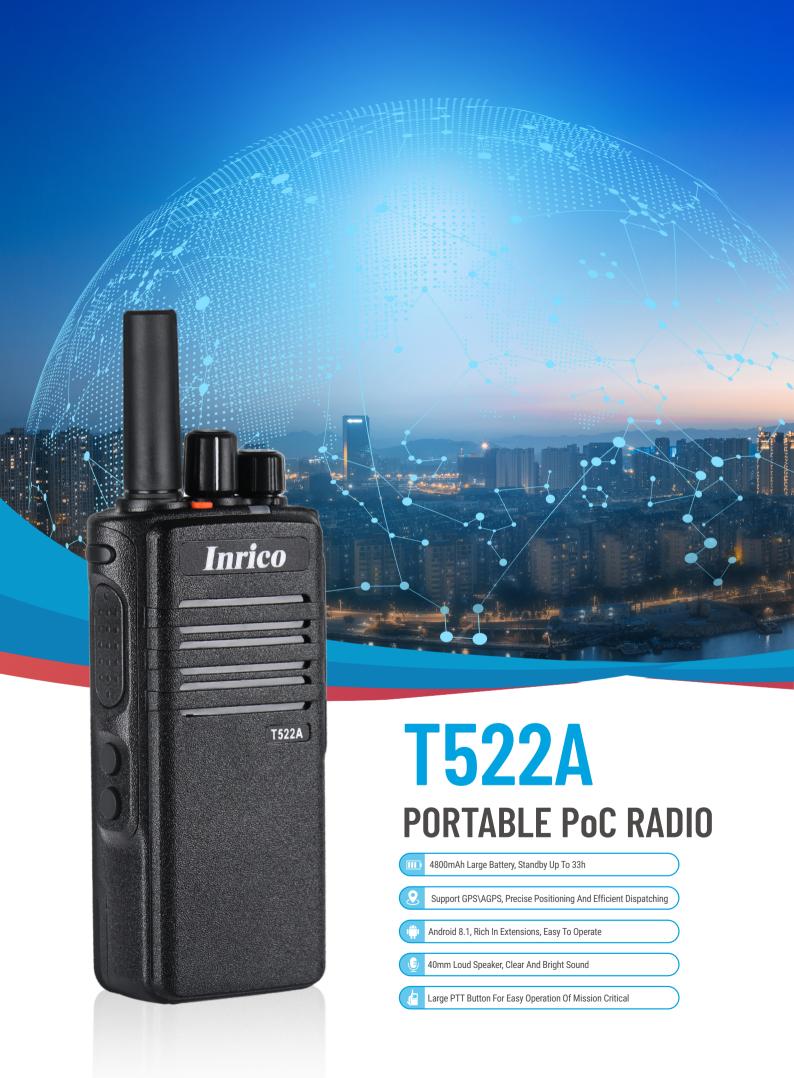

# COMMERCIAL SERIES PoC RADIO

**T522A** PoC radio combine the best of traditional PTT (push-to-talk) with global cellular network operation for best-in-class performance. Also includes a high-capacity battery and drop-in charger. The radio delivers 2 watts of crystal-clear audio through a 40mm loud speaker. Adapted with the Sidewalk Radio platform, the T522A can also perform voice dispatching, trunking dispatching, and map dispatching, etc. It is a good choice for commercial centers, hospitality, security, logistics, sports events and more.

### **PRODUCT PARAMETERS**

| HARDWARE        |                                                       |  |  |  |
|-----------------|-------------------------------------------------------|--|--|--|
| RAM+ROM         | 1GB+8GB                                               |  |  |  |
| USB             | Micro USB 2.0                                         |  |  |  |
| Card Slot       | Nano Single Card                                      |  |  |  |
| Interface       | M6 / (3.5mm+2.5mm)                                    |  |  |  |
| Speaker         | Ø40mm, 8Ω /2W                                         |  |  |  |
| Battery         | 4800mAh                                               |  |  |  |
| Talk Time       | 13hrs                                                 |  |  |  |
| Standby Time    | 33hrs                                                 |  |  |  |
| Dimesion(HxWxD) | 141.2 x 63.7 x 37.5mm (Without Belt Clip and Antenna) |  |  |  |
| Weight          | ≈ 310g                                                |  |  |  |