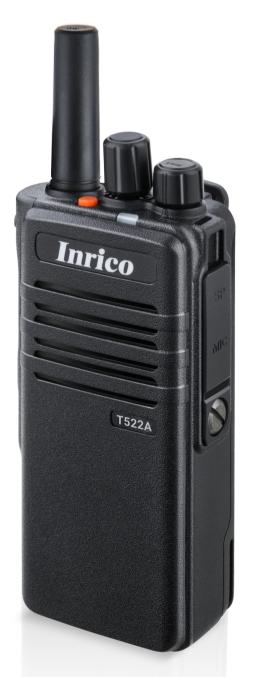

# COMMERCIAL SERIES PoC RADIO

**T522A** PoC radio combine the best of traditional PTT (push-to-talk) with global cellular network operation for best-in-class performance. Also includes a high-capacity battery and drop-in charger. The radio delivers 2 watts of crystal-clear audio through a 40mm loud speaker. Adapted with the Sidewalk Radio platform, the T522A can also perform voice dispatching, trunking dispatching, and map dispatching, etc. It is a good choice for commercial centers, hospitality, security, logistics, sports events and more.

### **PRODUCT PARAMETERS**

| HARDWARE        |                                                       |  |  |  |
|-----------------|-------------------------------------------------------|--|--|--|
| RAM+ROM         | 1GB+8GB                                               |  |  |  |
| USB             | Micro USB 2.0                                         |  |  |  |
| Card Slot       | Nano Single Card                                      |  |  |  |
| Interface       | M6 / (3.5mm+2.5mm)                                    |  |  |  |
| Speaker         | Ø40mm, 8Ω /2W                                         |  |  |  |
| Battery         | 4800mAh                                               |  |  |  |
| Talk Time       | 13hrs                                                 |  |  |  |
| Standby Time    | 33hrs                                                 |  |  |  |
| Dimesion(HxWxD) | 141.2 x 63.7 x 37.5mm (Without Belt Clip and Antenna) |  |  |  |
| Weight          | ≈ 310g                                                |  |  |  |